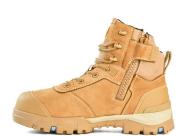

## Colour Wheat

Description

Premium metal free zip sided lace-up ankle boot with carbon safety toecap and anti-penetration midsole.

## **BOOT DETAILS**

| Industry        | Mining, Construction,<br>Heavy Industry, Trades |
|-----------------|-------------------------------------------------|
| Construction    | Cement                                          |
| Upper Material  | Nubuck Leather                                  |
| Lining Material | Dri-Freeze                                      |
| Insole          | Ortholite                                       |
| Safety Toe Cap  | Carbon                                          |
| Midsole         | Recoil ERT                                      |
| Outsole         | Rubber                                          |