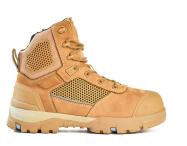

## Colour Wheat

Description

Premium metal free zip sided lace-up ankle boot with carbon safety toecap and anti-penetration midsole.

## **BOOT DETAILS**

| Industry        | Mining, Construction,<br>Heavy Industry, Trades |
|-----------------|-------------------------------------------------|
| Construction    | Cement                                          |
| Upper Material  | Nubuck Leather                                  |
| Lining Material | Dri-Freeze                                      |
| Insole          | Ortholite                                       |
| Safety Toe Cap  | Carbon                                          |
| Midsole         | Recoil ERT                                      |
| Outsole         | Rubber                                          |